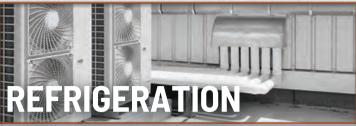

# **Recommended OEM Applications:**

**BearBoard** is ideal for refrigeration applications including: inside door panels for insulated door manufacturing, refrigeration blocking for roof installations, baseboard for inside cold storage rooms. It can be submerged in water and moisture, no need to replace rotting wood.