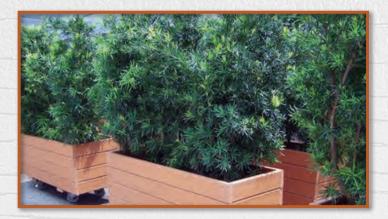

Plastic outdoor furniture made with **BearBoard** requires minimal maintenance. It is gra ti-resistant, won't crack, rot or splinter, and have the strength and durability to withstand severe weather and heavy public use. It can also be used for landscape equipment