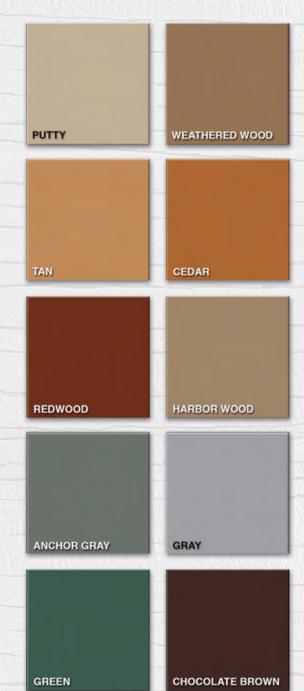

s are now using plastic pallets for this essential reason. Plastic pallets can also be reused many times. Other uses for **BearBoard** in shipping include: spacer boards, dunnage and custom shipping crates.



**BearBoard** will create a beautiful, private plastic fence around your home or business. Our plastic lumber mimics the natural look of traditional wood, without the maintenance and decay. Your fence will provide peaceful seclusion for years and is backed by our 50 Year Limited Warranty. The mineral-added HDPE formula used to create **BearBoard** guarantees increased strength and durability so your plastic fencing can withstand harsh weather conditions while being impervious to insects, mold, mildew and rot.

BACKED BY OUR

**Limited Lifetime Warranty** 

### **Available Colors:**