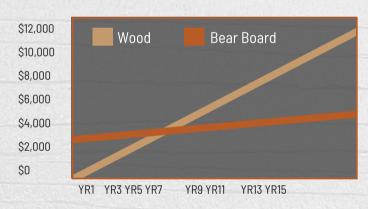

# REPLACING TRADITIONAL LUMBER WITH BEARBOARD

There are many advantages to using plastic lumber over traditional wood lumber. **BearBoard** is extremely durable and will not rot, crack, splinter or peel.

Because no organic fills are used, there is nothing for mold or mildew to adhere to and nothing for water to decompose. Bacteria, insects and other organisms that thrive in areas with outdoor exposure and lots of moisture cannot permeate the surface of interior of the board. There's no need to replace the boards and they are guaranteed to last a half of a century.

#### **Cost of BearBoard vs. Cost of Wood**



Authorized Distributor/Dealer

### **BearBoard Commercial Plastic Lumber**

885 Church Road, Elgin, IL 60123

Visit bearboardlumber.com or call 800-480-2327



Find us on Facebook at www.facebook.com/bearboardlumber

A product of

### **Engineered Plastic Systems LLC**

a CMi company

©2022 BearBoard Commercial Plastic Lumber

#### **CLEANING AND CARE**

One of the primary advantages to using **BearBoard** is that the boards require almost no maintenance whatsoever after their installation. When dirt or debris begin to accumulate hose it off or lightly wash the boards with soap and water. Any standard household cleaner can be used. Occasionally, mold and mildew will form on dirt that has built up on the boards, but it will not permeate the surface of the board and can be removed with a l