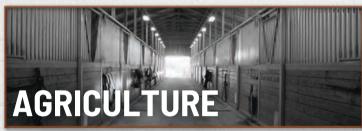

**BearBoard** is the perfect product to construct: horse stalls, pig pens, dog kennels and the flooring in manure spreaders. It is also used to make zoo enclosures. Since our product is plastic it is completely moisture resistant, easily cleaned and sanitized. It will not crack or splinter, is impervious to insects, rot and bacteria.